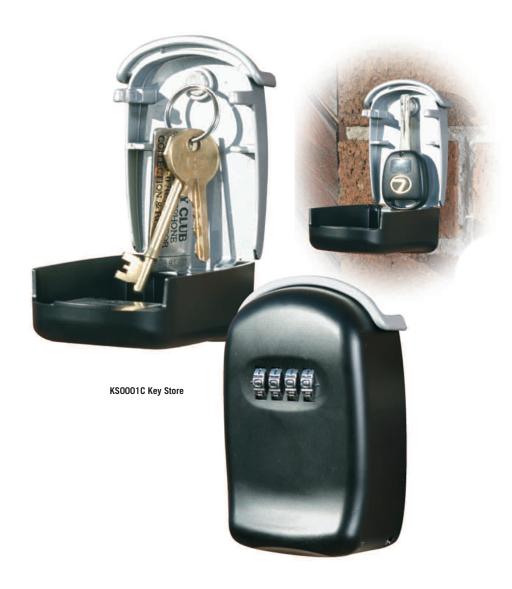

## KS0001C KEY STORE

**THE PHOENIX KS0001C** gives you control of door keys, padlock keys, car keys etc. in an attractive secure location that can be easily mounted to a wall.

- LOCKING Simple to change 4 digit dial combination lock.
- **FIXING** Ready prepared for wall fixing (bolts supplied).
- CONSTRUCTION High strength cast alloy.
- FEATURES Internal magnetic key hook.

| MODEL<br>NUMBER | EXTERNAL DIMENSIONS<br>H x W x D | WEIGHT |
|-----------------|----------------------------------|--------|
| KS0001C         | 100 x 65 x 35mm                  | 0.4kg  |

<sup>\*</sup> Ratings are approximate only and may vary due to area conditions and location. Please check with your underwriter.