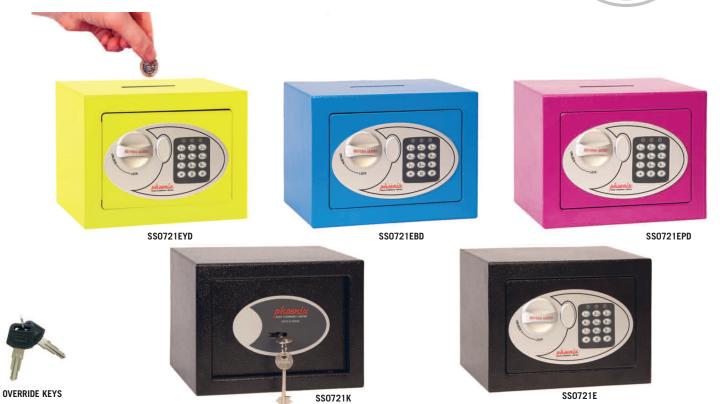

## **SS0721 SERIES** COMPACT HOME & OFFICE SAFES

THE SS0721 COLOUR SECURITY SAFES are ideal for use at home or in the office for storage of valuables and cash.

- SECURITY PROTECTION Recommended for overnight cash cover of £1,000 cash or £10,000 valuables\*.
- LOCKING SS0721E Simple to use with their advanced 'user-friendly' digital lock. SS0721K fitted with a high quality key-lock and comes complete with two keys.
- **CONSTRUCTION** Twin live locking bolts and concealed internal hinges for increased security.
- DEPOSIT SLOT Ideal for depositing coins & notes (SS0721EBD/EPD/EYD only).

- SPECIAL FEATURES All electronic locking models are fitted with three internal key hooks.
- FIXING Ready prepared for floor or wall fixing, supplied with bolts suitable for brick walls and
- concrete floors.
  COLOUR Finished in a high quality scratch resistant paint. Available in a choice of black, blue, pink or yellow.

| MODEL<br>NUMBER | COLOUR | DEPOSIT SLOT | EXTERNAL DIMENSIONS<br>H x W x D | INTERNAL DIMENSIONS<br>H x W x D | DOOR<br>Swing | WEIGHT | CAPACITY |
|-----------------|--------|--------------|----------------------------------|----------------------------------|---------------|--------|----------|
|                 |        |              |                                  |                                  |               |        |          |
| SS0721E         | Black  | No           | 170 x 230 x 170mm                | 168 x 228 x 120mm                | 160mm         | Зkg    | 5 Litres |
| SS0721K         | Black  | No           | 170 x 230 x 170mm                | 168 x 228 x 120mm                | 160mm         | Зkg    | 5 Litres |
| SS0721EBD       | Blue   | Yes          | 170 x 230 x 170mm                | 168 x 228 x 120mm                | 160mm         | 3kg    | 5 Litres |
| SS0721EPD       | Pink   | Yes          | 170 x 230 x 170mm                | 168 x 228 x 120mm                | 160mm         | 3kg    | 5 Litres |
| SS0721EYD       | Yellow | Yes          | 170 x 230 x 170mm                | 168 x 228 x 120mm                | 160mm         | 3kg    | 5 Litres |
| Deposit slot    | -      | -            | -                                | 3 x 80 x 5mm                     | -             | -      | -        |