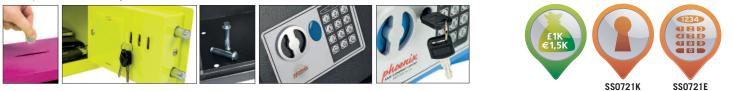

## **SS0721 SERIES** COMPACT HOME & OFFICE SAFES

THE SS0721 COLOUR SECURITY SAFES are ideal for use at home or in the office for storage of valuables and cash.

- SECURITY PROTECTION Recommended for overnight cash cover of £1,000 cash or £10,000 valuables\*.
- LOCKING SS0721E Simple to use with their advanced 'user-friendly' digital lock. SS0721K fitted with a high quality key-lock and comes complete with two keys.
- **CONSTRUCTION** Twin live locking bolts and concealed internal hinges for increased security.
- DEPOSIT SLOT Ideal for depositing coins & notes (SS0721EBD/EPD/EYD only).

- SPECIAL FEATURES All electronic locking models are fitted with three internal key hooks.
- FIXING Ready prepared for floor or wall fixing, supplied with bolts suitable for brick walls and
- concrete floors.
  COLOUR Finished in a high quality scratch resistant paint. Available in a choice of black, blue, pink or yellow.

Door aperture is reduced by 5mm due to frame.

\* Ratings are approximate only and may vary due to area conditions and location. Please check with your underwriter.

Phoenix Safe Company where peace of mind is guaranteed