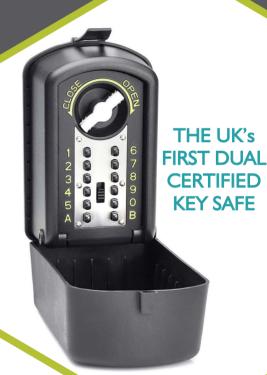

# KEYGUARD >

High Security Key Safe

Police Preferred Specification

- LPS1175 (Issue 7) SR1
- Sold Secure Bronze
- Permanent Rubber Cover
- Bright numbering and indicators for ease of use

The ultimate, high security solution for storing keys to residential and commercial properties.

# Meet the new version of the Keyguard XL

Under a policy of continual improvement from user feedback, Burton Safes is delighted with the new dual certified Keyguard XL. Achieving certification at both test facilities proves this is the industry leading key safe.

#### HiVis Keypad

Large bright green numbers and indicators for ease of use and better visibility.

| Model               | Digital XL    |
|---------------------|---------------|
| External HxWxD (mm) | 160 x 95 x 56 |
| Internal HxWxD (mm) | 70 x 50 x 20  |
| Weight              | 2.5kg         |

Lightweight rubber cover is also a fixing template to make installing quick and easy.

The cover is also weather resistant

Permanent key hook to maximise space