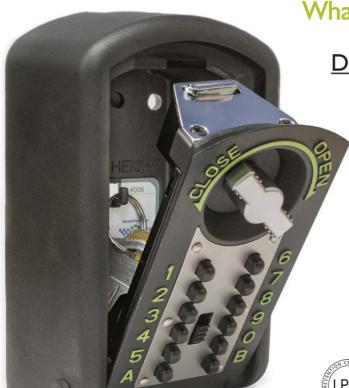

#### HiVis Keypad

Large bright green numbers and indicators for ease of use and better visibility.

| Model               | Digital XL    |
|---------------------|---------------|
| External HxWxD (mm) | 160 x 95 x 56 |
| Internal HxWxD (mm) | 70 x 50 x 20  |
| Weight              | 2.5kg         |

Lightweight rubber cover is also a fixing template to make installing quick and easy.

The cover is also weather resistant

Permanent key hook to maximise space