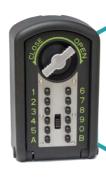

# KEYGUARD >

High Security Key Safe

Police Preferred Specification

- LPS1175 (Issue 7) SR1
- Sold Secure Bronze
- Permanent Rubber Cover
- Bright numbering and indicators for ease of use

The ultimate, high security solution for storing keys to residential and commercial properties.

#### HiVis Keypad

Large bright green numbers and indicators for ease of use and better visibility.

| Model               | Digital XL    |
|---------------------|---------------|
| External HxWxD (mm) | 160 x 95 x 56 |
| Internal HxWxD (mm) | 70 x 50 x 20  |
| Weight              | 2.5kg         |