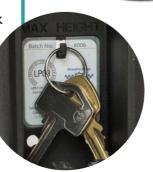

Lightweight rubber cover is also a fixing template to make installing quick and easy.

The cover is also weather resistant

Permanent key hook to maximise space