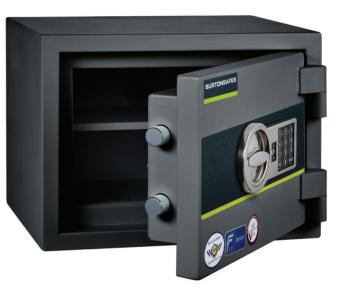

## features

- Independently attack tested and certified by ECBS to EN1143-1 Grade 0
- Double walled steel body filled with high performance concrete and special armourings
- Three way locking bolts
- Special drill resistance of the lock and boltwork
- High security electronic PIN code lock
- Fixed shelving in size 1 & 2, height adjustable shelving in size 3
- Back & base fixing

| Model               | Size I E        | Size 2 E        | Size 3 E        |
|---------------------|-----------------|-----------------|-----------------|
| External HxWxD (mm) | 300 x 400 x 300 | 300 x 450 x 400 | 450 x 450 x 400 |
| Internal HxWxD (mm) | 214 x 321 x 165 | 214 x 371 x 266 | 364 x 371 x 259 |
| Weight              | 65kg            | 87kg            | 8kg             |
| Volume (Litres)     | П               | 21              | 34              |
| Shelves             | I               | I               | I               |