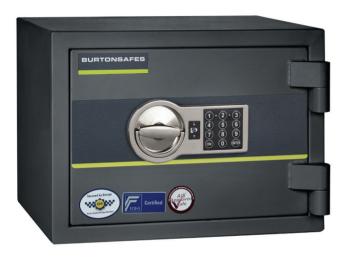

## www.burtonsafes.co.uk

Burton Home Safe £6,000 cash rating, £60,000 jewellery rating

Size I

## features

- Independently attack tested and certified by ECBS to EN1143-1 Grade 0
- Double walled steel body filled with high performance concrete and special armourings
- Three way locking bolts
- Special drill resistance of the lock and boltwork
- High security electronic PIN code lock
- Fixed shelving in size 1 & 2, height adjustable shelving in size 3
- Back & base fixing