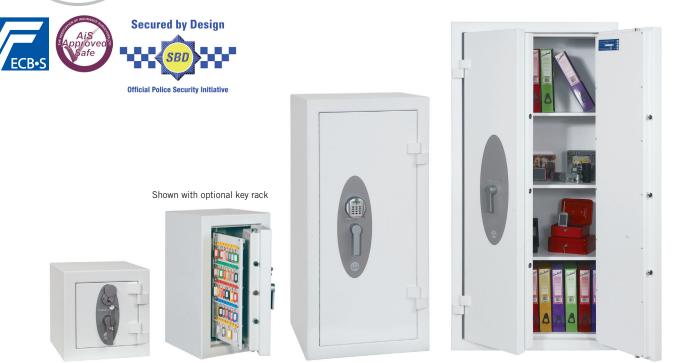

HS0640 SERIES VENUS 6

THE PHOENIX HS0640 is designed to provide extreme security protection for domestic and business use.

- SECURITY PROTECTION Tested to the prestigious European EN1143-1 Security standard. VENUS 6 – ECB.S Certified Grade 0. Recommended Insurance rating of £6,000 cash or £60,000 valuables\*.
- **APPROVALS** ECB.S / AiS / Police Secured by Design.
- **KEY LOCKING** Fitted with high security double bitted VdS class 1 keylock.
- ELECTRONIC LOCK Fitted with high security VdS class 1 (Secu A) electronic lock with time delay function.
- FIXING Ready prepared for floor fixing, with fixing bolts for concrete supplied.
- **CONSTRUCTION** Double wall construction with profiled infil, anti drill plates and re-locker protection for the door, provide a safe of great strength.
- **STANDARD COLOUR** Finished in a high quality scratch resistant White paint RAL9003.
- **OPTIONAL COLOUR** Colours options available with extended lead time of 4–8 weeks.

| MODEL<br>NUMBER | EXTERNAL DIMENSIONS<br>H x W x D | INTERNAL DIMENSIONS<br>H x W x D | DOOR SWING /<br>HANDLE DEPTH | WEIGHT | CAPACITY S | HELVES |
|-----------------|----------------------------------|----------------------------------|------------------------------|--------|------------|--------|
| HS0641K/E       | 490 x 440 x 460mm                | 370 x 320 x 295mm                | 370mm/60mm                   | 80kg   | 35 Litres  | 1      |
| HS0642K/E       | 620 x 440 x 460mm                | 500 x 320 x 295mm                | 370mm/60mm                   | 92kg   | 47 Litres  | 1      |
| HS0643K/E       | 780 x 600 x 460mm                | 660 x 480 x 295mm                | 530mm/60mm                   | 134kg  | 93 Litres  | 2      |
| HS0644K/E       | 980 x 600 x 460mm                | 860 x 480 x 295mm                | 530mm/60mm                   | 161kg  | 121 Litres | 2      |
| HS0645K/E       | 1200 x 800 x 510mm               | 1080 x 680 x 345mm               | 700mm/60mm                   | 242kg  | 253 Litres | 2      |
| HS0646K/E       | 1700 x 1000 x 510mm              | 1580 x 880 x 345mm               | 700mm/60mm                   | 391kg  | 479 Litres | 3      |