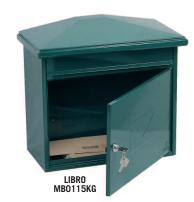

## MB SERIES FRONT-LOADING MAIL BOXES

MB SERIES Front-loading letter-slot deposit.

- LOCKING Fitted with a high quality key-lock and supplied with two keys.
- SPECIAL FEATURES The Letra and Correo are also stackable making it ideal for multi-occupancy residences and office blocks.

| MODEL<br>NUMBER  | COLOUR<br>AVAILABLE | EXTERNAL DIMENSIONS<br>H x W x D | LETTERSLOT<br>H x W | WEIGHT |
|------------------|---------------------|----------------------------------|---------------------|--------|
| LIBRO MB0115KB   | •                   | 352 x 392 x 205mm                | 46 x 324mm          | 4.5kg  |
| LIBRO MB0115KG   | •                   | 352 x 392 x 205mm                | 46 x 324mm          | 4.5kg  |
| LIBRO MB0115KW   | •                   | 352 x 392 x 205mm                | 46 x 324mm          | 4.5kg  |
| LETRA MB0116KB   | •                   | 320 x 215 x 85mm                 | 30 x 176mm          | 2kg    |
| LETRA MB0116KG   | •                   | 320 x 215 x 85mm                 | 30 x 176mm          | 2kg    |
| LETRA MB0116KW   | •                   | 320 x 215 x 85mm                 | 30 x 176mm          | 2kg    |
| CLASICO MB0117KB | •                   | 370 x 365 x 135mm                | 40 x 216mm          | 3.5kg  |
| CLASICO MB0117KG | •                   | 370 x 365 x 135mm                | 40 x 216mm          | 3.5kg  |
| CLASICO MB0117KW |                     | 370 x 365 x 135mm                | 40 x 216mm          | 3.5kg  |
| CORREO MB0118KB  | •                   | 315 x 365 x 115mm                | 40 x 320mm          | 3kg    |
| CORREO MB0118KG  | •                   | 315 x 365 x 115mm                | 40 x 320mm          | 3kg    |
| CORREO MB0118KW  | •                   | 315 x 365 x 115mm                | 40 x 320mm          | 3kg    |