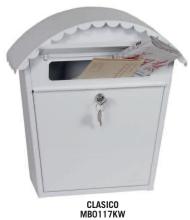

## MB SERIES FRONT-LOADING MAIL BOXES

MB SERIES Front-loading letter-slot deposit.

- LOCKING Fitted with a high quality key-lock and supplied with two keys.
- SPECIAL FEATURES The Letra and Correo are also stackable making it ideal for multi-occupancy residences and office blocks.

| MODEL<br>NUMBER  | COLOUR<br>AVAILABLE | EXTERNAL DIMENSIONS<br>H x W x D | LETTERSLOT<br>H x W | WEIGHT |
|------------------|---------------------|----------------------------------|---------------------|--------|
| LIBRO MB0115KB   | •                   | 352 x 392 x 205mm                | 46 x 324mm          | 4.5kg  |
| LIBRO MB0115KG   | •                   | 352 x 392 x 205mm                | 46 x 324mm          | 4.5kg  |
| LIBRO MB0115KW   | •                   | 352 x 392 x 205mm                | 46 x 324mm          | 4.5kg  |
| LETRA MB0116KB   | •                   | 320 x 215 x 85mm                 | 30 x 176mm          | 2kg    |
| LETRA MB0116KG   | •                   | 320 x 215 x 85mm                 | 30 x 176mm          | 2kg    |
| LETRA MB0116KW   | •                   | 320 x 215 x 85mm                 | 30 x 176mm          | 2kg    |
| CLASICO MB0117KB | •                   | 370 x 365 x 135mm                | 40 x 216mm          | 3.5kg  |
| CLASICO MB0117KG | •                   | 370 x 365 x 135mm                | 40 x 216mm          | 3.5kg  |
| CLASICO MB0117KW |                     | 370 x 365 x 135mm                | 40 x 216mm          | 3.5kg  |
| CORREO MB0118KB  | •                   | 315 x 365 x 115mm                | 40 x 320mm          | 3kg    |
| CORREO MB0118KG  | •                   | 315 x 365 x 115mm                | 40 x 320mm          | 3kg    |
| CORREO MB0118KW  | •                   | 315 x 365 x 115mm                | 40 x 320mm          | 3kg    |