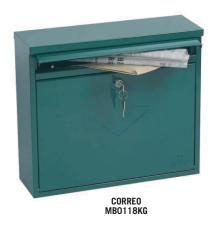

## MB SERIES FRONT-LOADING MAIL BOXES

MB SERIES Front-loading letter-slot deposit.

- LOCKING Fitted with a high quality key-lock and supplied with two keys.
- SPECIAL FEATURES The Letra and Correo are also stackable making it ideal for multi-occupancy residences and office blocks.

| MODEL<br>NUMBER  | COLOUR<br>AVAILABLE | EXTERNAL DIMENSIONS<br>H x W x D | LETTERSLOT<br>H x W | WEIGHT |
|------------------|---------------------|----------------------------------|---------------------|--------|
| LIBRO MB0115KB   | •                   | 352 x 392 x 205mm                | 46 x 324mm          | 4.5kg  |
| LIBRO MB0115KG   | •                   | 352 x 392 x 205mm                | 46 x 324mm          | 4.5kg  |
| LIBRO MB0115KW   | •                   | 352 x 392 x 205mm                | 46 x 324mm          | 4.5kg  |
| LETRA MB0116KB   | •                   | 320 x 215 x 85mm                 | 30 x 176mm          | 2kg    |
| LETRA MB0116KG   | •                   | 320 x 215 x 85mm                 | 30 x 176mm          | 2kg    |
| LETRA MB0116KW   | •                   | 320 x 215 x 85mm                 | 30 x 176mm          | 2kg    |
| CLASICO MB0117KB | •                   | 370 x 365 x 135mm                | 40 x 216mm          | 3.5kg  |
| CLASICO MB0117KG | •                   | 370 x 365 x 135mm                | 40 x 216mm          | 3.5kg  |
| CLASICO MB0117KW |                     | 370 x 365 x 135mm                | 40 x 216mm          | 3.5kg  |
| CORREO MB0118KB  | •                   | 315 x 365 x 115mm                | 40 x 320mm          | 3kg    |
| CORREO MB0118KG  | •                   | 315 x 365 x 115mm                | 40 x 320mm          | 3kg    |
| CORREO MB0118KW  | •                   | 315 x 365 x 115mm                | 40 x 320mm          | 3kg    |