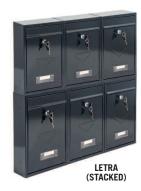

## MB SERIES FRONT-LOADING MAIL BOXES

MB SERIES Front-loading letter-slot deposit.

- LOCKING Fitted with a high quality key-lock and supplied with two keys.
- SPECIAL FEATURES The Letra and Correo are also stackable making it ideal for multi-occupancy residences and office blocks.

| MODEL<br>NUMBER  | COLOUR<br>AVAILABLE | EXTERNAL DIMENSIONS<br>H x W x D | LETTERSLOT<br>H x W | WEIGHT |
|------------------|---------------------|----------------------------------|---------------------|--------|
| LIBRO MB0115KB   | •                   | 352 x 392 x 205mm                | 46 x 324mm          | 4.5kg  |
| LIBRO MB0115KG   | •                   | 352 x 392 x 205mm                | 46 x 324mm          | 4.5kg  |
| LIBRO MB0115KW   | •                   | 352 x 392 x 205mm                | 46 x 324mm          | 4.5kg  |
| LETRA MB0116KB   | •                   | 320 x 215 x 85mm                 | 30 x 176mm          | 2kg    |
| LETRA MB0116KG   | •                   | 320 x 215 x 85mm                 | 30 x 176mm          | 2kg    |
| LETRA MB0116KW   | •                   | 320 x 215 x 85mm                 | 30 x 176mm          | 2kg    |
| CLASICO MB0117KB | •                   | 370 x 365 x 135mm                | 40 x 216mm          | 3.5kg  |
| CLASICO MB0117KG | •                   | 370 x 365 x 135mm                | 40 x 216mm          | 3.5kg  |
| CLASICO MB0117KW |                     | 370 x 365 x 135mm                | 40 x 216mm          | 3.5kg  |
| CORREO MB0118KB  | •                   | 315 x 365 x 115mm                | 40 x 320mm          | 3kg    |
| CORREO MB0118KG  | •                   | 315 x 365 x 115mm                | 40 x 320mm          | 3kg    |
| CORREO MB0118KW  | •                   | 315 x 365 x 115mm                | 40 x 320mm          | 3kg    |