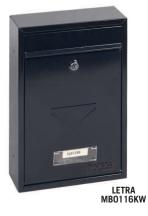

## MB SERIES FRONT-LOADING MAIL BOXES

MB SERIES Front-loading letter-slot deposit.

- LOCKING Fitted with a high quality key-lock and supplied with two keys.
- SPECIAL FEATURES The Letra and Correo are also stackable making it ideal for multi-occupancy residences and office blocks.

| MODEL<br>NUMBER  | COLOUR<br>AVAILABLE | EXTERNAL DIMENSIONS<br>H x W x D | LETTERSLOT<br>H x W | WEIGHT |
|------------------|---------------------|----------------------------------|---------------------|--------|
| LIBRO MB0115KB   | •                   | 352 x 392 x 205mm                | 46 x 324mm          | 4.5kg  |
| LIBRO MB0115KG   | •                   | 352 x 392 x 205mm                | 46 x 324mm          | 4.5kg  |
| LIBRO MB0115KW   | •                   | 352 x 392 x 205mm                | 46 x 324mm          | 4.5kg  |
| LETRA MB0116KB   | •                   | 320 x 215 x 85mm                 | 30 x 176mm          | 2kg    |
| LETRA MB0116KG   | •                   | 320 x 215 x 85mm                 | 30 x 176mm          | 2kg    |
| LETRA MB0116KW   | •                   | 320 x 215 x 85mm                 | 30 x 176mm          | 2kg    |
| CLASICO MB0117KB | •                   | 370 x 365 x 135mm                | 40 x 216mm          | 3.5kg  |
| CLASICO MB0117KG | •                   | 370 x 365 x 135mm                | 40 x 216mm          | 3.5kg  |
| CLASICO MB0117KW |                     | 370 x 365 x 135mm                | 40 x 216mm          | 3.5kg  |
| CORREO MB0118KB  | •                   | 315 x 365 x 115mm                | 40 x 320mm          | 3kg    |
| CORREO MB0118KG  | •                   | 315 x 365 x 115mm                | 40 x 320mm          | 3kg    |
| CORREO MB0118KW  | •                   | 315 x 365 x 115mm                | 40 x 320mm          | 3kg    |