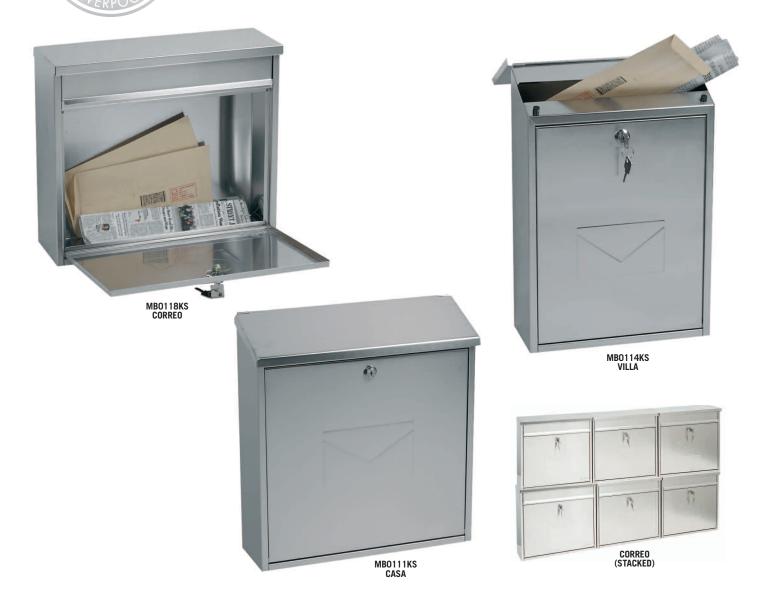

## MB SERIES STAINLESS STEEL KEY-LOCKING MAIL BOXES

MB SERIES Full height drop-down door (with envelope motif) for easy removal of contents. Weather-proof and rust-proof.

- LOCKING Fitted with a high quality key-lock and supplied with two keys.
- SPECIAL FEATURES The MB0118KS has a front-loading A4 letter-slot deposit. This unit is also stackable with pre-drilled holes making it ideal for multi-occupancy residences and office blocks. The MB0111KS and MB0114KS have a top-loading slot beneath the roof flap.
- **FIXING** Suitable for wall mounting with pre-drilled holes and fixings supplied.
- CONSTRUCTION From high grade stainless steel giving the mail box a quality heavy duty appearance.
- FINISH Brushed Stainless Steel finish.

| MODEL<br>NUMBER | EXTERNAL DIMENSIONS<br>H x W x D | LETTER-SLOT<br>H x W | WEIGHT |
|-----------------|----------------------------------|----------------------|--------|
| CORREO MB0118KS | 315 x 365 x 115mm                | 40 x 320mm           | 3kg    |
| CASA MB0111KS   | 390 x 365 x 115mm                | 36 x 358mm           | 3kg    |
| VILLA MB0114KS  | 390 x 270 x 115mm                | 38 x 260mm           | 2kg    |