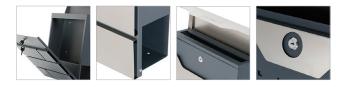

- LOCKING Fitted with a high quality key-lock and supplied with 2 keys.
- **FIXING** Suitable for wall mounting with pre-drilled holes and fixings supplied.
- CONSTRUCTION A heavy duty construction allows a lengthier product lifespan when compared to other thinner-walled letter boxes.

- FINISH A zinc galvanised coating prevents oxidation of the letter box and gives it a corrosion resistant, weather-proof and rust proof finish.
- COLOUR Finished in a high quality Graphite Grey powder coating (MB0121KA & MB0122KA) or Stainless Steel (MB0123KS & MB0124KS).