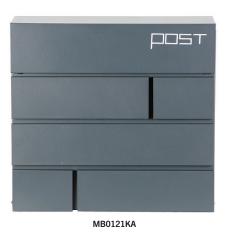

## **MB0120 SERIES** ESTILO LETTER BOXES

MB0122KA

MB0123KS

POST

MB0124KS

THE ESTILO MB0120 SERIES is a range of secure, ultra stylish letter boxes. Durable and attractive, the Estilo range is ideal for the modern home.

| MODEL<br>NUMBER | LOADING       | EXTERNAL DIMENSIONS<br>H X W X D | LETTERSLOT<br>H X W | WEIGHT |
|-----------------|---------------|----------------------------------|---------------------|--------|
| MB0121KA        | Top Loading   | 370 x 370 x 105mm                | 35 x 335mm          | 3kg    |
| MB0122KA        | Front Loading | 450 x 350 x 105mm                | 38 x 325mm          | 3kg    |
| MB0123KS        | Top Loading   | 370 x 370 x 105mm                | 35 x 335mm          | 3kg    |
| MB0124KS        | Top Loading   | 370 x 370 x 105mm                | 35 x 335mm          | 3kg    |

- FINISH A zinc galvanised coating prevents oxidation of the letter box and gives it a corrosion resistant, weather-proof and rust proof finish.
- COLOUR Finished in a high quality Graphite Grey powder coating (MB0121KA & MB0122KA) or Stainless Steel (MB0123KS & MB0124KS).