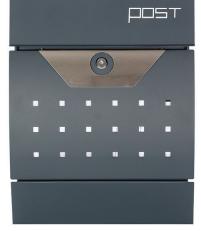

## **MB0120 SERIES** ESTILO LETTER BOXES

MB0122KA

MB0123KS

POST

MB0124KS

THE ESTILO MB0120 SERIES is a range of secure, ultra stylish letter boxes. Durable and attractive, the Estilo range is ideal for the modern home.

| MODEL<br>NUMBER | LOADING       | EXTERNAL DIMENSIONS<br>H X W X D | LETTERSLOT<br>H X W | WEIGHT |
|-----------------|---------------|----------------------------------|---------------------|--------|
| MB0121KA        | Top Loading   | 370 x 370 x 105mm                | 35 x 335mm          | 3kg    |
| MB0122KA        | Front Loading | 450 x 350 x 105mm                | 38 x 325mm          | 3kg    |
| MB0123KS        | Top Loading   | 370 x 370 x 105mm                | 35 x 335mm          | 3kg    |
| MB0124KS        | Top Loading   | 370 x 370 x 105mm                | 35 x 335mm          | 3kg    |

- FINISH A zinc galvanised coating prevents oxidation of the letter box and gives it a corrosion resistant, weather-proof and rust proof finish.
- COLOUR Finished in a high quality Graphite Grey powder coating (MB0121KA & MB0122KA) or Stainless Steel (MB0123KS & MB0124KS).