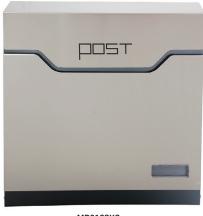

## **MB0120 SERIES** ESTILO LETTER BOXES

MB0122KA

MB0123KS

POST

MB0124KS

THE ESTILO MB0120 SERIES is a range of secure, ultra stylish letter boxes. Durable and attractive, the Estilo range is ideal for the modern home.

| MODEL<br>NUMBER | LOADING       | EXTERNAL DIMENSIONS<br>H X W X D | LETTERSLOT<br>H X W | WEIGHT |
|-----------------|---------------|----------------------------------|---------------------|--------|
| MB0121KA        | Top Loading   | 370 x 370 x 105mm                | 35 x 335mm          | 3kg    |
| MB0122KA        | Front Loading | 450 x 350 x 105mm                | 38 x 325mm          | 3kg    |
| MB0123KS        | Top Loading   | 370 x 370 x 105mm                | 35 x 335mm          | 3kg    |
| MB0124KS        | Top Loading   | 370 x 370 x 105mm                | 35 x 335mm          | 3kg    |

- FINISH A zinc galvanised coating prevents oxidation of the letter box and gives it a corrosion resistant, weather-proof and rust proof finish.
- COLOUR Finished in a high quality Graphite Grey powder coating (MB0121KA & MB0122KA) or Stainless Steel (MB0123KS & MB0124KS).