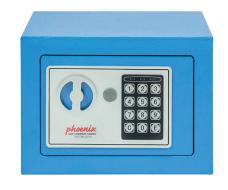

## **SS0721E SERIES**COMPACT HOME/OFFICE

\$\$0721EYD \$\$0721EB \$\$0721EP

THE SS0721E COLOUR SECURITY SAFES are ideal for use at home or in the office for storage of valuables and cash.

- SECURITY PROTECTION Recommended for overnight cash cover of £1,000 cash or £10,000 valuables\*.
- LOCKING Simple to use with their advanced 'user-friendly' digital lock. Key override facility (2 keys supplied).
- CONSTRUCTION Constructed of up to 4mm steel plate door and up to 1.5mm body. Plus twin live locking bolts and concealed internal hinges for increased security.
- FIXING Ready prepared for floor or wall fixing, supplied with bolts suitable for brick walls and concrete floors.
- COLOUR Finished in a high quality scratch resistant paint.

| MODEL<br>NUMBER | COLOUR | DEPOSIT SLOT | EXTERNAL DIMENSIONS<br>H x W x D | INTERNAL DIMENSIONS<br>H x W x D | DOOR<br>SWING | WEIGHT | CAPACITY |
|-----------------|--------|--------------|----------------------------------|----------------------------------|---------------|--------|----------|
| SS0721EB        | Blue   | No           | 170 x 230 x 170mm                | 168 x 228 x 120mm                | 160mm         | 3kg    | 4 Litres |
| SS0721EP        | Pink   | No           | 170 x 230 x 170mm                | 168 x 228 x 120mm                | 160mm         | 3kg    | 4 Litres |
| SS0721EY        | Yellow | No           | 170 x 230 x 170mm                | 168 x 228 x 120mm                | 160mm         | 3kg    | 4 Litres |
| SS0721EBD       | Blue   | Yes          | 170 x 230 x 170mm                | 168 x 228 x 120mm                | 160mm         | 3kg    | 4 Litres |
| SS0721EPD       | Pink   | Yes          | 170 x 230 x 170mm                | 168 x 228 x 120mm                | 160mm         | 3kg    | 4 Litres |
| SS0721EYD       | Yellow | Yes          | 170 x 230 x 170mm                | 168 x 228 x 120mm                | 160mm         | 3kg    | 4 Litres |