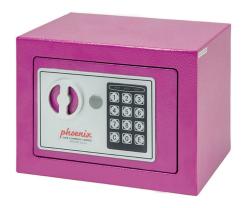

## **SS0721E SERIES**COMPACT HOME/OFFICE

\$\$0721EYD \$\$0721EB \$\$0721EP

THE SS0721E COLOUR SECURITY SAFES are ideal for use at home or in the office for storage of valuables and cash.

- SECURITY PROTECTION Recommended for overnight cash cover of £1,000 cash or £10,000 valuables\*.
- LOCKING Simple to use with their advanced 'user-friendly' digital lock. Key override facility (2 keys supplied).
- CONSTRUCTION Constructed of up to 4mm steel plate door and up to 1.5mm body. Plus twin live locking bolts and concealed internal hinges for increased security.
- FIXING Ready prepared for floor or wall fixing, supplied with bolts suitable for brick walls and concrete floors.
- COLOUR Finished in a high quality scratch resistant paint.

| MODEL<br>NUMBER | COLOUR | DEPOSIT SLOT | EXTERNAL DIMENSIONS<br>H x W x D | INTERNAL DIMENSIONS<br>H x W x D | DOOR<br>SWING | WEIGHT | CAPACITY |
|-----------------|--------|--------------|----------------------------------|----------------------------------|---------------|--------|----------|
| SS0721EB        | Blue   | No           | 170 x 230 x 170mm                | 168 x 228 x 120mm                | 160mm         | 3kg    | 4 Litres |
| SS0721EP        | Pink   | No           | 170 x 230 x 170mm                | 168 x 228 x 120mm                | 160mm         | 3kg    | 4 Litres |
| SS0721EY        | Yellow | No           | 170 x 230 x 170mm                | 168 x 228 x 120mm                | 160mm         | 3kg    | 4 Litres |
| SS0721EBD       | Blue   | Yes          | 170 x 230 x 170mm                | 168 x 228 x 120mm                | 160mm         | 3kg    | 4 Litres |
| SS0721EPD       | Pink   | Yes          | 170 x 230 x 170mm                | 168 x 228 x 120mm                | 160mm         | 3kg    | 4 Litres |
| SS0721EYD       | Yellow | Yes          | 170 x 230 x 170mm                | 168 x 228 x 120mm                | 160mm         | 3kg    | 4 Litres |