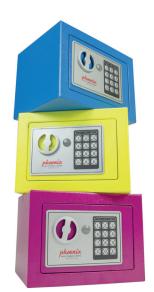

## **SS0721E SERIES**COMPACT HOME/OFFICE

\$\$0721EYD \$\$0721EB \$\$0721EP

THE SS0721E COLOUR SECURITY SAFES are ideal for use at home or in the office for storage of valuables and cash.

- SECURITY PROTECTION Recommended for overnight cash cover of £1,000 cash or £10,000 valuables\*.
- LOCKING Simple to use with their advanced 'user-friendly' digital lock. Key override facility (2 keys supplied).
- CONSTRUCTION Constructed of up to 4mm steel plate door and up to 1.5mm body. Plus twin live locking bolts and concealed internal hinges for increased security.
- FIXING Ready prepared for floor or wall fixing, supplied with bolts suitable for brick walls and concrete floors.
- COLOUR Finished in a high quality scratch resistant paint.

| MODEL<br>NUMBER | COLOUR | DEPOSIT SLOT | EXTERNAL DIMENSIONS<br>H x W x D | INTERNAL DIMENSIONS<br>H x W x D | DOOR<br>SWING | WEIGHT | CAPACITY |
|-----------------|--------|--------------|----------------------------------|----------------------------------|---------------|--------|----------|
| SS0721EB        | Blue   | No           | 170 x 230 x 170mm                | 168 x 228 x 120mm                | 160mm         | 3kg    | 4 Litres |
| SS0721EP        | Pink   | No           | 170 x 230 x 170mm                | 168 x 228 x 120mm                | 160mm         | 3kg    | 4 Litres |
| SS0721EY        | Yellow | No           | 170 x 230 x 170mm                | 168 x 228 x 120mm                | 160mm         | 3kg    | 4 Litres |
| SS0721EBD       | Blue   | Yes          | 170 x 230 x 170mm                | 168 x 228 x 120mm                | 160mm         | 3kg    | 4 Litres |
| SS0721EPD       | Pink   | Yes          | 170 x 230 x 170mm                | 168 x 228 x 120mm                | 160mm         | 3kg    | 4 Litres |
| SS0721EYD       | Yellow | Yes          | 170 x 230 x 170mm                | 168 x 228 x 120mm                | 160mm         | 3kg    | 4 Litres |