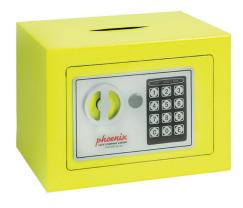

## **SS0721E SERIES**COMPACT HOME/OFFICE

\$\$0721EYD \$\$0721EB \$\$0721EP

THE SS0721E COLOUR SECURITY SAFES are ideal for use at home or in the office for storage of valuables and cash.

- SECURITY PROTECTION Recommended for overnight cash cover of £1,000 cash or £10,000 valuables\*.
- LOCKING Simple to use with their advanced 'user-friendly' digital lock. Key override facility (2 keys supplied).
- CONSTRUCTION Constructed of up to 4mm steel plate door and up to 1.5mm body. Plus twin live locking bolts and concealed internal hinges for increased security.
- FIXING Ready prepared for floor or wall fixing, supplied with bolts suitable for brick walls and concrete floors.
- COLOUR Finished in a high quality scratch resistant paint.

| MODEL<br>NUMBER | COLOUR | DEPOSIT SLOT | EXTERNAL DIMENSIONS<br>H x W x D | INTERNAL DIMENSIONS<br>H x W x D | DOOR<br>SWING | WEIGHT | CAPACITY |
|-----------------|--------|--------------|----------------------------------|----------------------------------|---------------|--------|----------|
| SS0721EB        | Blue   | No           | 170 x 230 x 170mm                | 168 x 228 x 120mm                | 160mm         | 3kg    | 4 Litres |
| SS0721EP        | Pink   | No           | 170 x 230 x 170mm                | 168 x 228 x 120mm                | 160mm         | 3kg    | 4 Litres |
| SS0721EY        | Yellow | No           | 170 x 230 x 170mm                | 168 x 228 x 120mm                | 160mm         | 3kg    | 4 Litres |
| SS0721EBD       | Blue   | Yes          | 170 x 230 x 170mm                | 168 x 228 x 120mm                | 160mm         | 3kg    | 4 Litres |
| SS0721EPD       | Pink   | Yes          | 170 x 230 x 170mm                | 168 x 228 x 120mm                | 160mm         | 3kg    | 4 Litres |
| SS0721EYD       | Yellow | Yes          | 170 x 230 x 170mm                | 168 x 228 x 120mm                | 160mm         | 3kg    | 4 Litres |