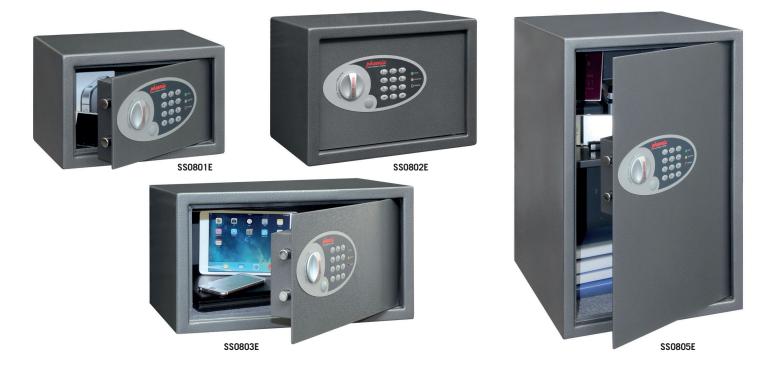

## **SSOBOOE SERIES** VELA HOME & OFFICE SAFE

**THE PHOENIX VELA SERIES** is designed for use at home or in the office for storage of valuables, cash and important documents. With its high quality, user friendly electronic lock it is ideal for multiple applications.

- SECURITY PROTECTION Recommended for overnight cash cover of £1,000 cash or £10,000 valuables.\*
- LOCKING Advanced 'user friendly' electronic locking with high security anti-tamper or bounce solenoid locking system. For added peace of mind these safes are fitted with a key override facility (2 keys supplied).
- CONSTRUCTION Constructed of 4mm steel plate door and 1.5mm body, plus twin live locking bolts and concealed internal hinges for increased security.
- FIXING Ready prepared for fixing to the floor or wall, with fixing bolts supplied for brick walls or concrete floors.
- **COLOUR** Finished in a high quality scratch resistant Metallic Graphite paint.

| MODEL<br>NUMBER | EXTERNAL DIMENSIONS<br>H x W x D | INTERNAL DIMENSIONS<br>H x W x D | DOOR<br>Swing | WEIGHT | CAPACITY  | SHELVES |
|-----------------|----------------------------------|----------------------------------|---------------|--------|-----------|---------|
| SS0801E         | 200 x 310 x 200mm                | 195 x 305 x 180mm                | 215mm         | 6kg    | 10 Litres | 0       |
| SS0802E         | 250 x 350 x 250mm                | 240 x 340 x 210mm                | 260mm         | 8kg    | 17 Litres | 0       |
| SS0803E         | 250 x 450 x 365mm                | 240 x 440 x 350mm                | 355mm         | 12kg   | 37 Litres | 1       |
| SS0804E         | 500 x 350 x 310mm                | 495 x 345 x 290mm                | 262mm         | 19kg   | 49 Litres | 1       |
| SS0805E         | 560 x 370 x 445mm                | 556 x 366 x 375mm                | 290mm         | 23kg   | 76 Litres | 1       |