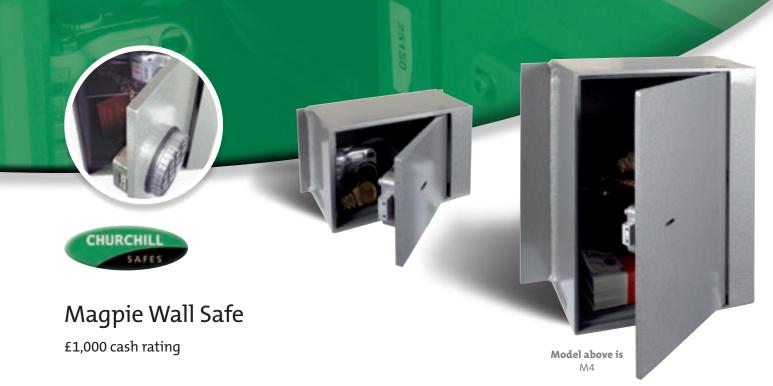

## **Key Features**

- Wall safe designed to protect cash and valuables
- Recommended cash rating of £1,000
- Construction includes a 10mm door & 6mm outer frame
- Equipped with a double bitted Key Lock as standard
- Can be customised with combination or digital locking option (other than size 1)
- Sizes 4 and 5 supplied with shelf
- Available in five sizes

| Model  | Door<br>Height | (mm)<br>Width | External<br>Height | dimensio<br>Width | ons (mm)<br>Depth* | Weight<br>(kg) | Locking  | Fittings<br>Shelf | Cash<br>Rating | Retail<br>Price | Delivery<br>Price |
|--------|----------------|---------------|--------------------|-------------------|--------------------|----------------|----------|-------------------|----------------|-----------------|-------------------|
| Magpie |                |               |                    |                   |                    |                |          |                   |                |                 |                   |
| M1     | 64             | 178           | 77                 | 229               | 121                | 7              | Key Lock | N/A               | £1,000         | £124            | £14               |
| M2     | 127            | 178           | 140                | 229               | 121                | 9              | Key Lock | N/A               | £1,000         | £141            | £14               |
| M3     | 210            | 178           | 229                | 229               | 121                | 12             | Key Lock | N/A               | £1,000         | £168            | £14               |
| M4     | 293            | 178           | 306                | 229               | 165                | 18             | Key Lock | 1                 | £1,000         | £216            | £14               |
| M5     | 369            | 240           | 381                | 305               | 165                | 27             | Key Lock | 1                 | £1,000         | £256            | £14               |