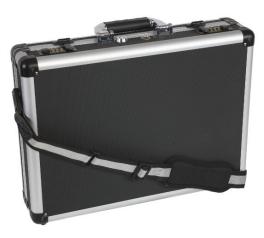

## Phoenix SC0062CG SCOO62CG Madrid 17" laptop Security Case

The Phoenix Madrid laptop case range is not only stylish but also extremely durable with its aluminium body and ABS panelling.

**Security** - The SC0062CG is fitted with a high security detachable cable. It is easily and securely attached to any fixed point. Ideal for use in the boot of a car, hotel room or office environment.

**Dimensions stated as:** External height x width x depth Weight A

- C Packaged Dimensions & Weight
- Madrid SC0062CG 115mm x 470mm x 350mm
- B 2kg
  C 120mm x 490mm x 390mm / 3kg
- Locking Twin high quality chrome changeable combination locks secure the case.
- **Features** Interior lined with high quality materials to protect your laptop from damage. Supplied with zipped cable bag to keep all your cables neat and tidy.
  - Filing compartment to keep all your working documents neat and tidy.
  - Adjustable soft compartment separat
  - Supplied with high quality shoulder stro
- Storage Able to hold 17" laptop\*.