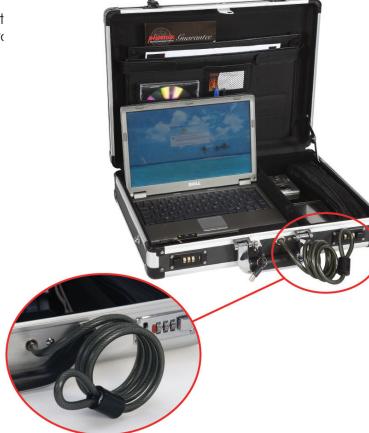

## Phoenix SC0062CG SCOO62CG Madrid 17" laptop Security Case

The Phoenix Madrid laptop case range is not only stylish but also extremely durable with its aluminium body and ABS panelling.

**Security** - The SC0062CG is fitted with a high security detachable cable. It is easily and securely attached to any fixed point. Ideal for use in the boot of a car, hotel room or office environment.

**Dimensions stated as:** External height x width x depth Weight A

- C Packaged Dimensions & Weight
- Madrid SC0062CG 115mm x 470mm x 350mm
- B 2kg
  C 120mm x 490mm x 390mm / 3kg
- Locking Twin high quality chrome changeable combination locks secure the case.
- **Features** Interior lined with high quality materials to protect your laptop from damage. Supplied with zipped cable bag to keep all your cables neat and tidy.
  - Filing compartment to keep all your working documents neat and tidy.
  - Adjustable soft compartment separat
  - Supplied with high quality shoulder stro
- Storage Able to hold 17" laptop\*.